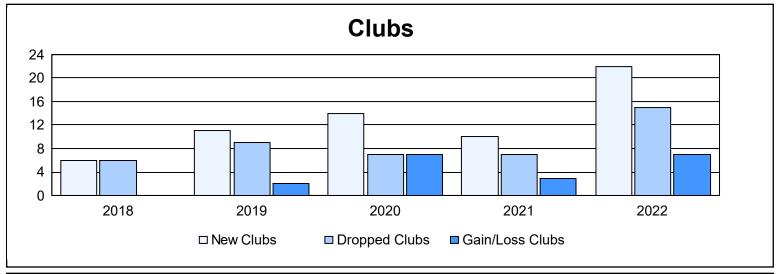

District 3233G2 As of June 2022 Cumulative

| Year      | New<br>Clubs | Dropped<br>Clubs | Gain/<br>Loss<br>Clubs | New<br>Members | Charter<br>Members | Reinstate<br>Members | Transfer<br>Members | Total<br>Member<br>Added | Total<br>Members<br>Dropped | Gain/<br>Loss<br>Members |
|-----------|--------------|------------------|------------------------|----------------|--------------------|----------------------|---------------------|--------------------------|-----------------------------|--------------------------|
| 2017-2018 | 6            | 6                | 0                      | 535            | 146                | 32                   | 12                  | 725                      | 681                         | 44                       |
| 2018-2019 | 11           | 9                | 2                      | 261            | 289                | 59                   | 21                  | 630                      | 634                         | -4                       |
| 2019-2020 | 14           | 7                | 7                      | 244            | 233                | 46                   | 34                  | 557                      | 651                         | -94                      |
| 2020-2021 | 10           | 7                | 3                      | 228            | 194                | 26                   | 11                  | 459                      | 771                         | -312                     |
| 2021-2022 | 22           | 15               | 7                      | 532            | 709                | 29                   | 15                  | 1,285                    | 586                         | 699                      |
| Average   | 13           | 9                | 4                      | 360            | 314                | 38                   | 19                  | 731                      | 665                         | 67                       |